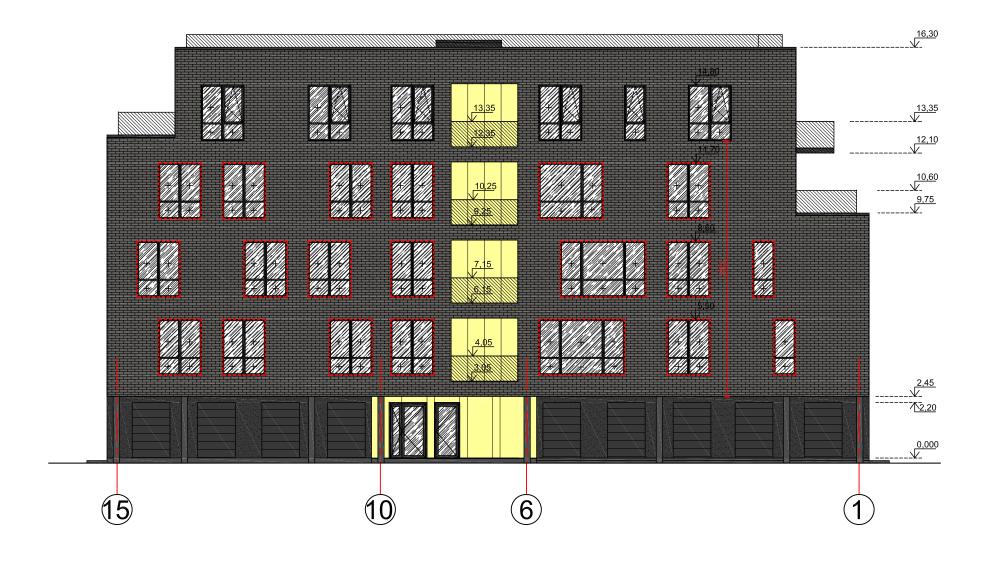

# FASADAS 15-1 M 1:200

# SUTARTINIAI ŽYMĖJIMAI:

Pilkos klinkerinės plytelės Geltonos fasadinės HPL plokštės Tamsiai pilkas fasadinis tinkas Proj. skaidrios atitvaros (vitrinos) be varstomų langų

# PASTABOS:

- Brėžinys neskirtas matuoti.
   Aukščiai pateikti metrais.
- Fasade 15-1 suprojektuotos vitrinos be varstomų dalių.
- 4. Fasadų apdailos medžiagos ir jų atspalviai bus konkretizuojami rengiant TP.

| Individualios        | A1900  | PV   | V. Alaunė |  | Objektas: | Daugiabučio gyvenamojo   | o namo | )    |     |  |
|----------------------|--------|------|-----------|--|-----------|--------------------------|--------|------|-----|--|
| veiklos              | A1900  | Arch | V. Alaunė |  |           | statybos projektas       |        |      |     |  |
| vykdymo              |        |      |           |  | Adresas:  | Žeimenos g. 127, Kauna   | s      |      |     |  |
| pažyma               |        |      |           |  |           | sklypas kad. Nr. 1901/00 | 70:31  | 1    |     |  |
| Nr. G18-1911         |        |      |           |  | Brėžinys: | PROJEKTINIAI PASIŪL      | YMAI   |      |     |  |
|                      |        |      |           |  |           | FASADAS 15-1 M 1:100     |        |      |     |  |
| Statytojas: R. G. K. |        |      | Žymuo:    |  | Etapas    | Laida                    | Lapas  | Lapų |     |  |
| 0.0.5.0,000. 11.     | J. 11. |      |           |  |           |                          | PP     | 0    | A10 |  |