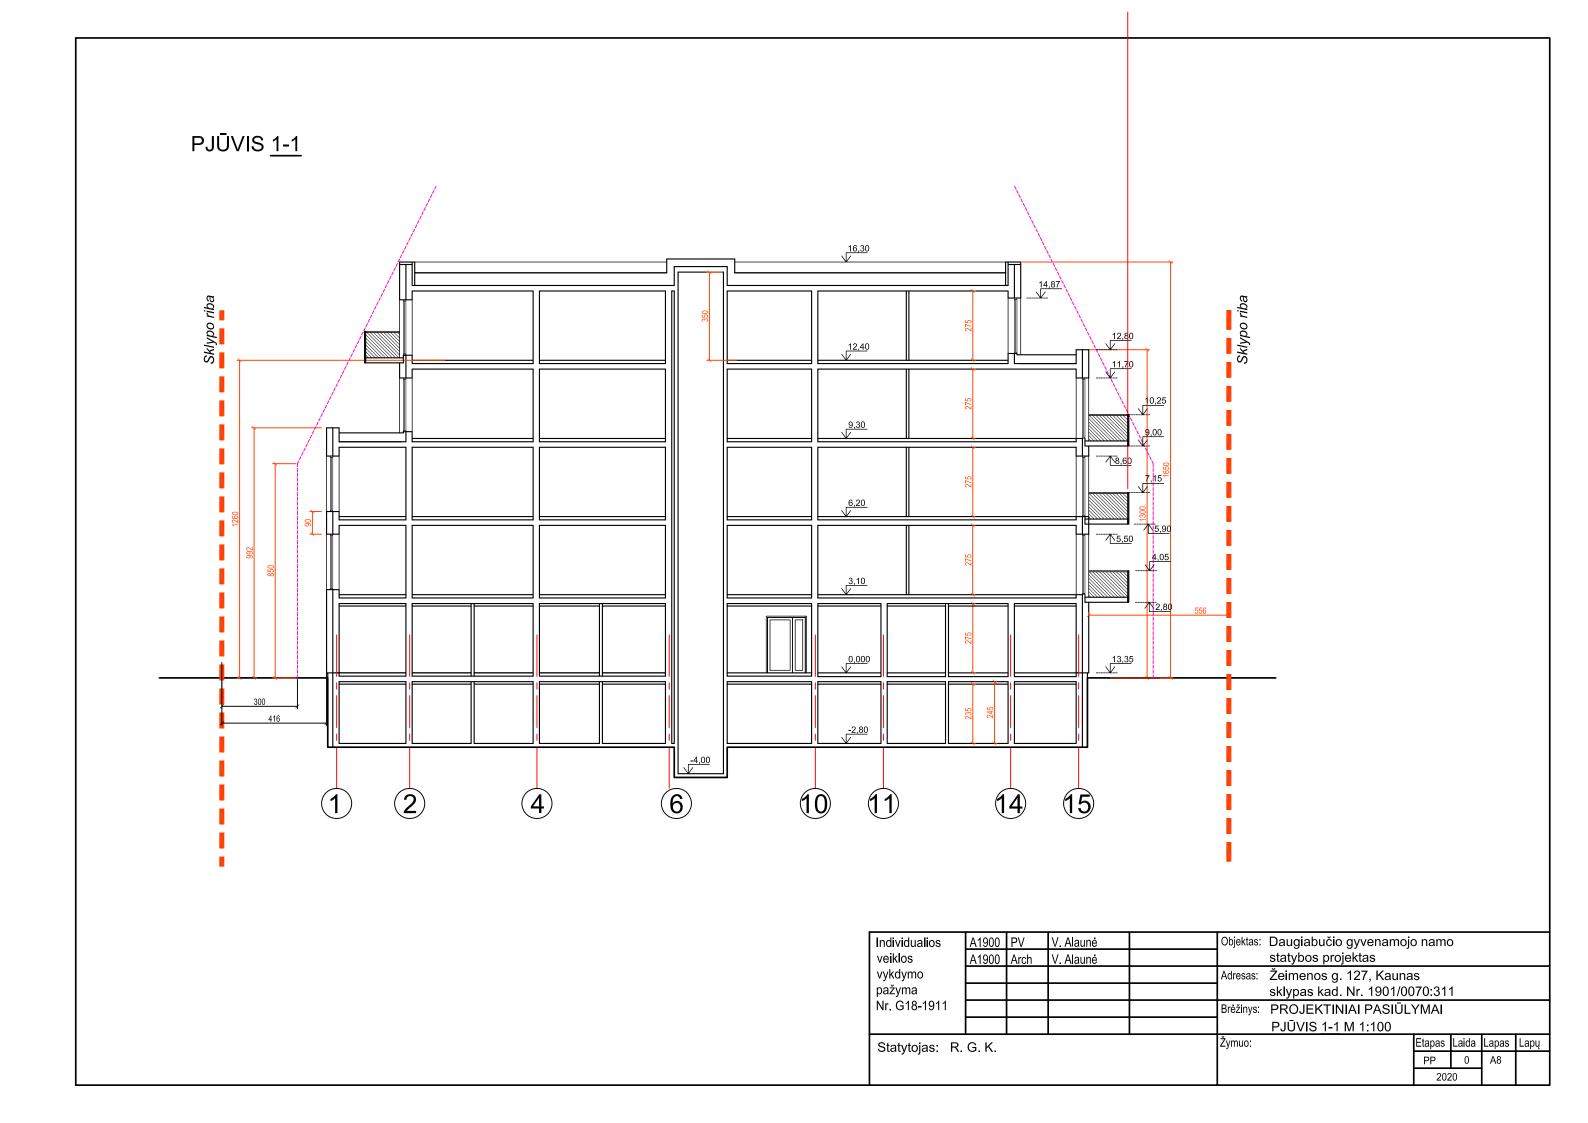

# PJŪVIS <u>2-2</u>

| Individualios                              | A1900 | PV                  | V. Alaune |         | Objektas | Daugiabučio gyvenamoj            | o namo | )    |  |  |
|--------------------------------------------|-------|---------------------|-----------|---------|----------|----------------------------------|--------|------|--|--|
| veiklos                                    | A1900 | Arch                | V. Alaune |         |          | statybos projektas               |        |      |  |  |
| vykdymo                                    |       |                     |           |         | Adresas: | Adresas: Žeimenos g. 127, Kaunas |        |      |  |  |
| pažyma sklypas kad. Nr. 1901/007           |       |                     |           | 070:311 |          |                                  |        |      |  |  |
| Nr. G18-1911 Brėžinys: PROJEKTINIAI PASIŪI |       | PROJEKTINIAI PASIŪL | LYMAI     |         |          |                                  |        |      |  |  |
|                                            |       |                     |           |         |          | PJŪVIS 2-2 M 1:100               |        |      |  |  |
| Statytojas: R. G. K.                       |       |                     | Žymuo:    |         | Etapas   | Laida                            | Lapas  | Lapų |  |  |