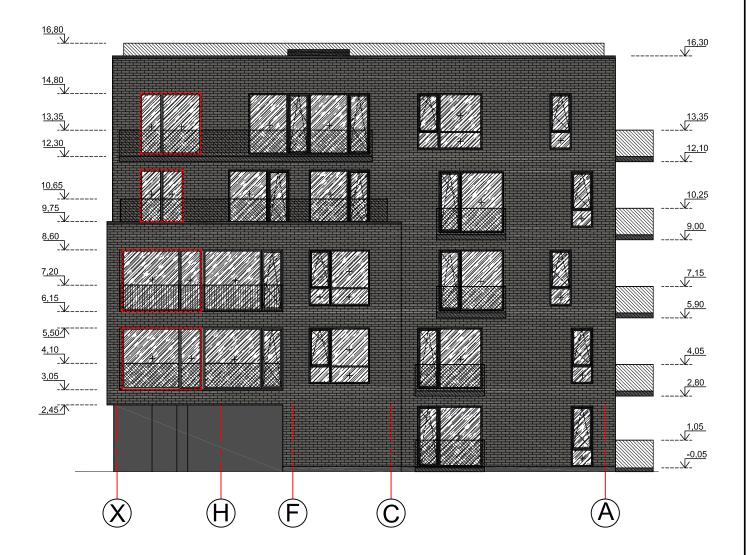

# FASADAS A-X M 1:200

# FASADAS X-A M 1:200

| Individualios        | A1900 | PV   | V. Alaunė |  | Objektas  | Daugiabučio gyvenamojo   | o namo | )    |     |  |
|----------------------|-------|------|-----------|--|-----------|--------------------------|--------|------|-----|--|
| veiklos              | A1900 | Arch | V. Alaunė |  |           | statybos projektas       |        |      |     |  |
| vykdymo              |       |      |           |  | Adresas:  | Žeimenos g. 127, Kauna   | ıs     |      |     |  |
| pažyma               |       |      |           |  |           | sklypas kad. Nr. 1901/00 | 70:31  | 1    |     |  |
| Nr. G18-1911         |       |      |           |  | Brežinys: | PROJEKTINIAI PASIŪL`     | YMAI   |      |     |  |
|                      |       |      |           |  | 1         | FASADAI A-X; X-A M 1:    | 100    |      |     |  |
| Statytojas: R. G. K. |       |      | Žymuo:    |  | Etapas    | Laida                    | Lapas  | Lapų |     |  |
| 1                    |       |      |           |  | I         |                          | DD     | lΛ   | Δ12 |  |