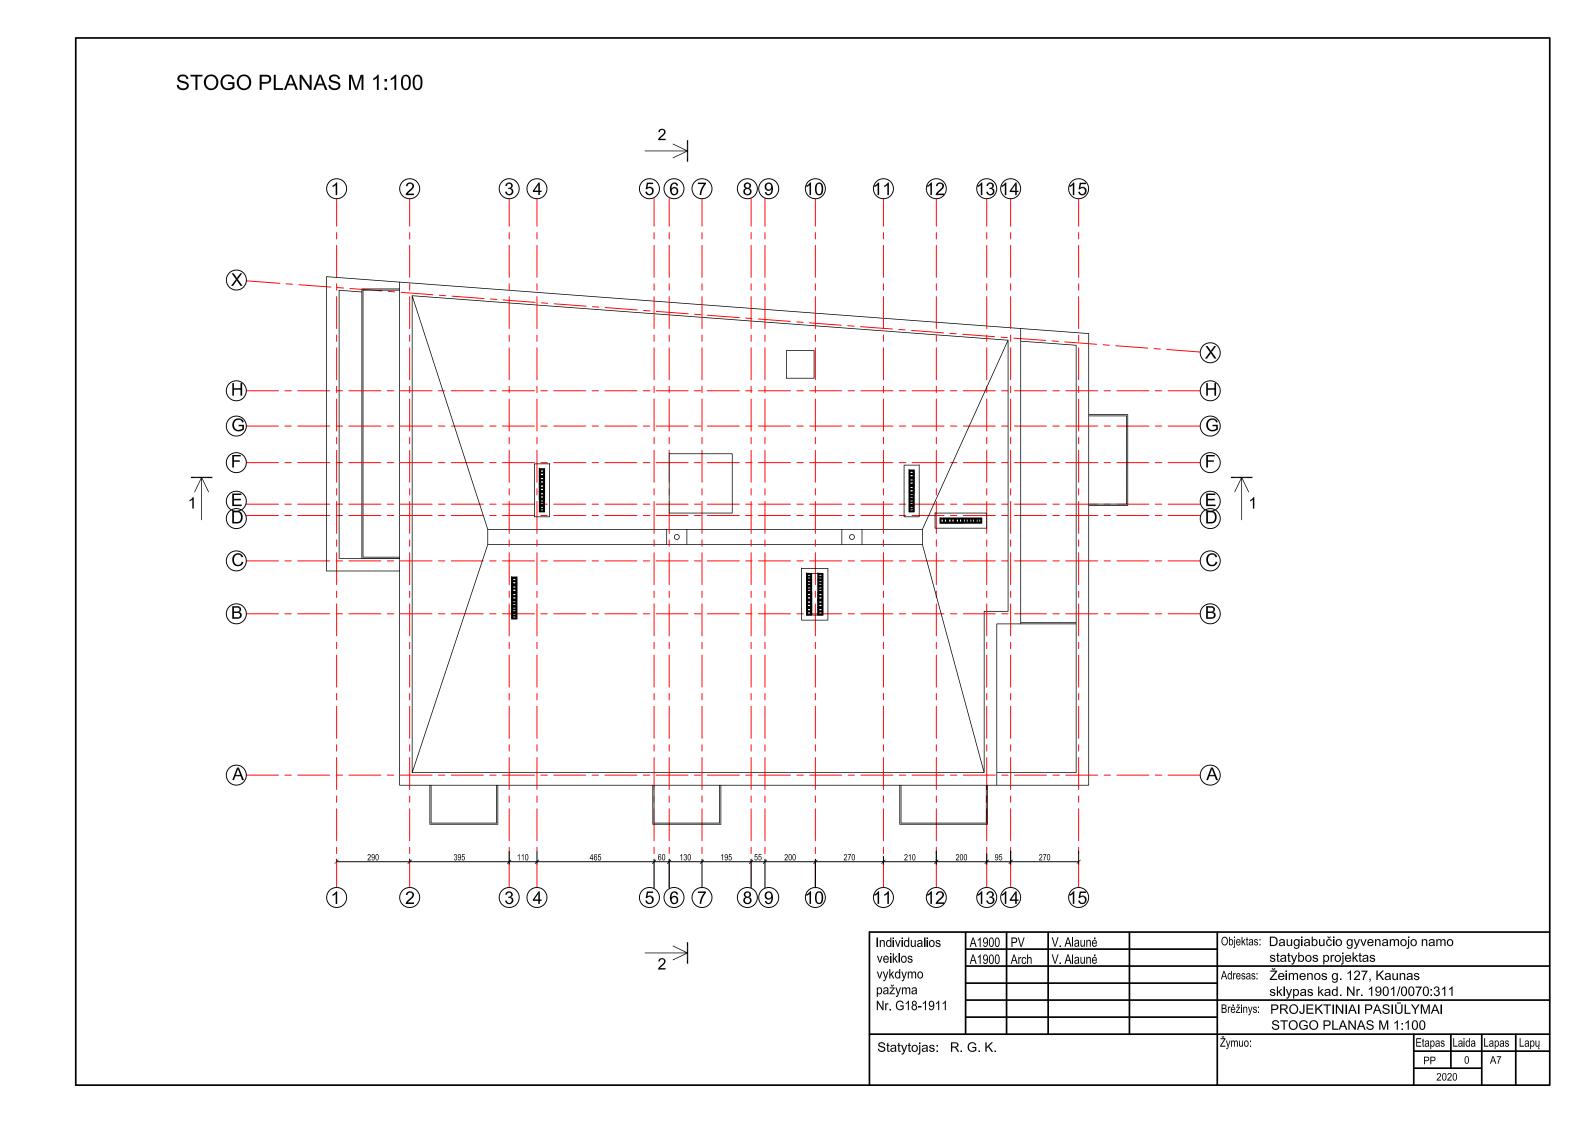

Statytojas: R. G. K.

PP 0 SP1

2020

2.9 PASTATO AKUSTINIO KOMFORTO SALYGŲ KLASĖ

2.10 AUTOMOBILIŲ STOVĖJIMO VIETŲ SKAIČIUS

2.11 ŽELDYNŲ PLOTAS

С

26

33%

















# PJŪVIS <u>2-2</u>



| Individualios                              | A1900 | PV                  | V. Alaune |         | Objektas | Daugiabučio gyvenamoj            | o namo | )    |  |  |
|--------------------------------------------|-------|---------------------|-----------|---------|----------|----------------------------------|--------|------|--|--|
| veiklos                                    | A1900 | Arch                | V. Alaune |         |          | statybos projektas               |        |      |  |  |
| vykdymo                                    |       |                     |           |         | Adresas: | Adresas: Žeimenos g. 127, Kaunas |        |      |  |  |
| pažyma sklypas kad. Nr. 1901/007           |       |                     |           | 070:311 |