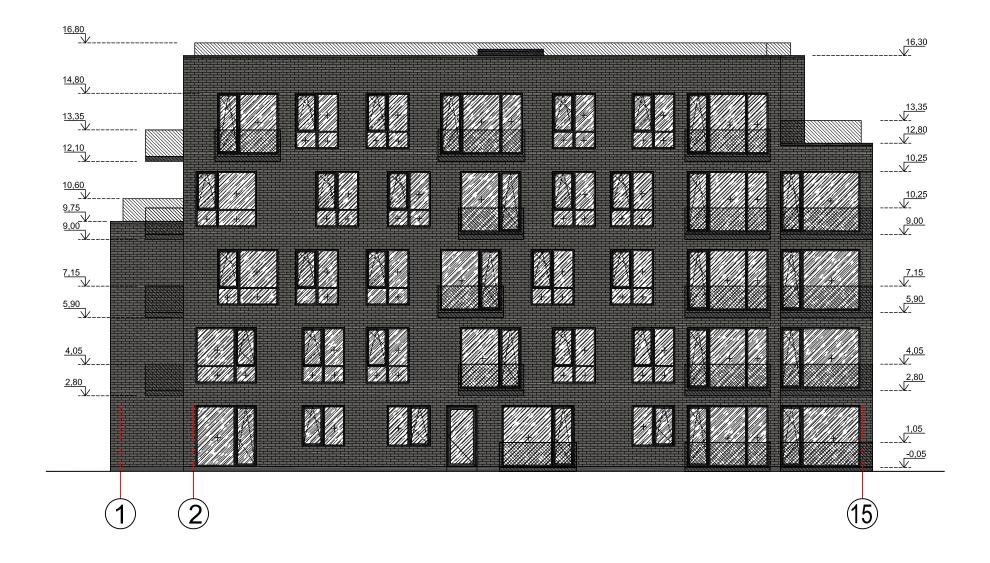

# FASADAS 15-1 M 1:200

# PASTABOS:

- Brėžinys neskirtas matuoti.
   Aukščiai pateikti metrais.
- Fasade 15-1 suprojektuotos vitrinos be varstomų dalių.
- 4. Fasadų apdailos medžiagos ir jų atspalviai bus konkretizuojami rengiant TP.

| Individualios        | A1900  | PV   | V. Alaunė |  | Objektas: | Daugiabučio gyvenamojo   | o namo | )    |     |  |
|----------------------|--------|------|-----------|--|-----------|--------------------------|--------|------|-----|--|
| veiklos              | A1900  | Arch | V. Alaunė |  |           | statybos projektas       |        |      |     |  |
| vykdymo              |        |      |           |  | Adresas:  | Žeimenos g. 127, Kauna   | s      |      |     |  |
| pažyma               |        |      |           |  |           | sklypas kad. Nr. 1901/00 | 70:31  | 1    |     |  |
| Nr. G18-1911         |        |      |           |  | Brėžinys: | PROJEKTINIAI PASIŪL      | YMAI   |      |     |  |
|                      |        |      |           |  |           | FASADAS 15-1 M 1:100     |        |      |     |  |
| Statytojas: R. G. K. |        |      | Žymuo:    |  | Etapas    | Laida                    | Lapas  | Lapų |     |  |
| 0.0.5.0,000. 11.     | J. 11. |      |           |  |           |                          | PP     | 0    | A10 |  |