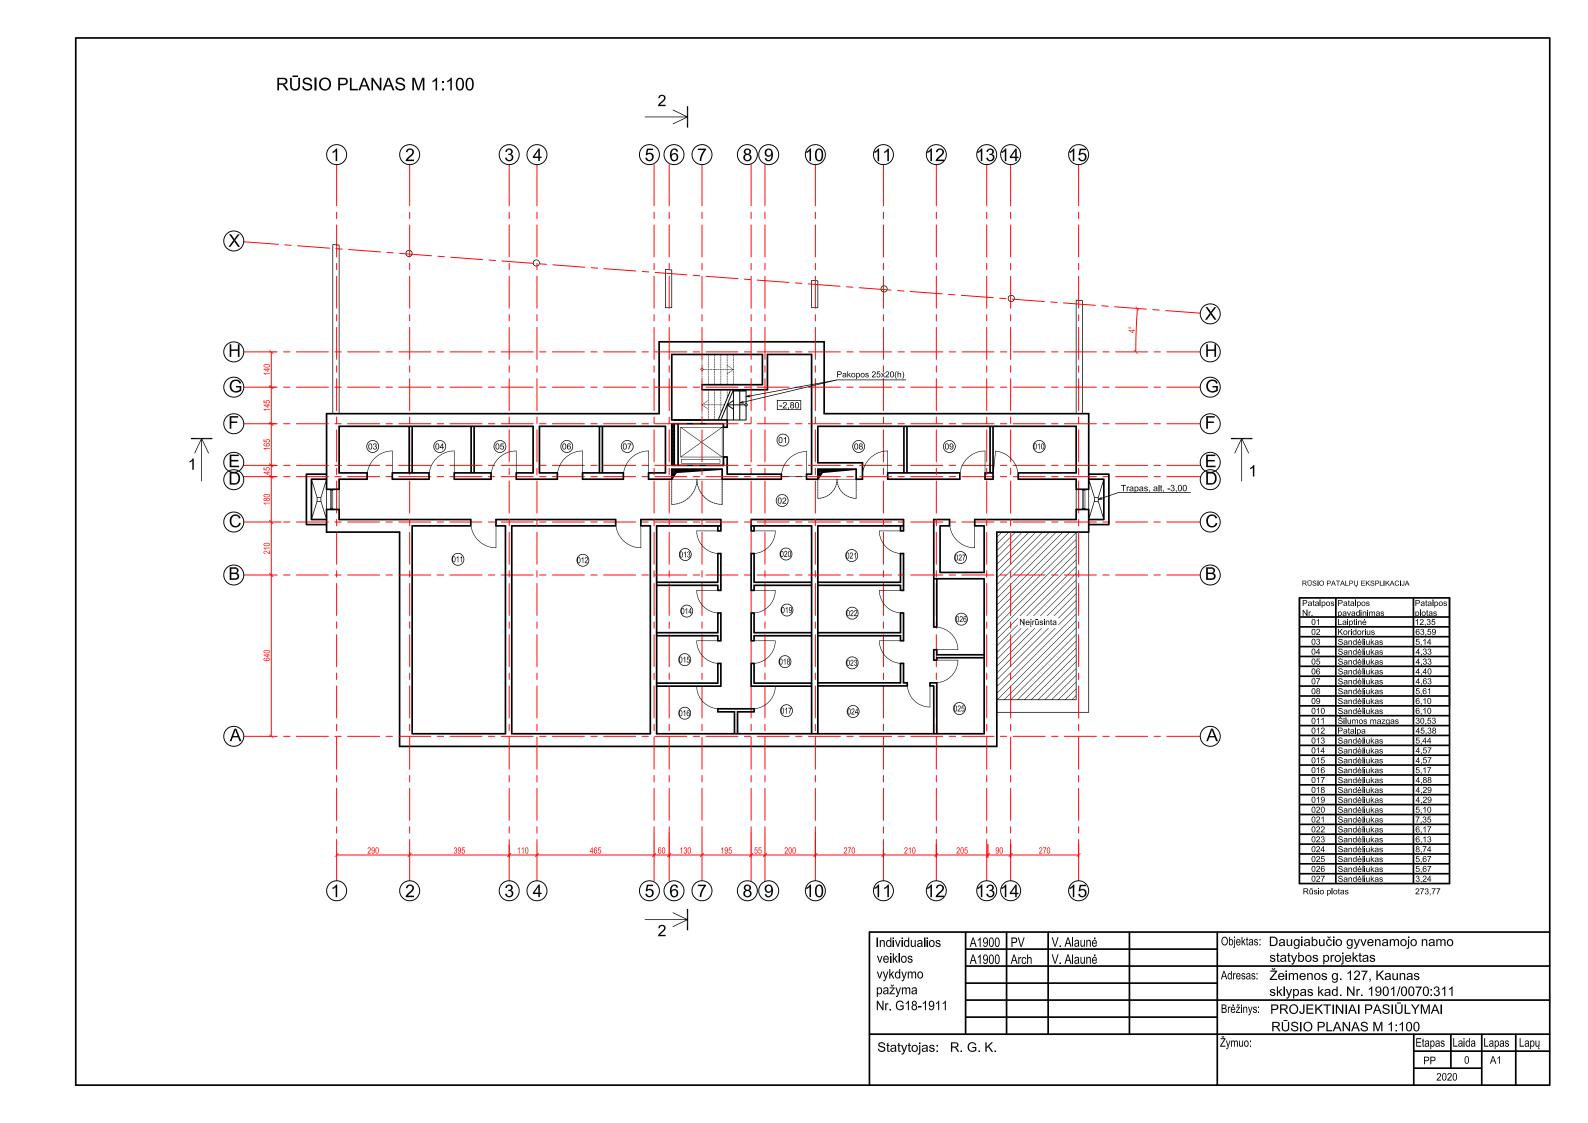

# PJŪVIS <u>2-2</u>

| Individualios                              | A1900 | PV                  | V. Alaune |         | Objektas | Daugiabučio gyvenamoj            | o namo | )    |  |  |
|--------------------------------------------|-------|---------------------|-----------|---------|----------|----------------------------------|--------|------|--|--|
| veiklos                                    | A1900 | Arch                | V. Alaune |         |          | statybos projektas               |        |      |  |  |
| vykdymo                                    |       |                     |           |         | Adresas: | Adresas: Žeimenos g. 127, Kaunas |        |      |  |  |
| pažyma sklypas kad. Nr. 1901/007           |       |                     |           | 070:311 |          |                                  |        |      |  |  |
| Nr. G18-1911 Brėžinys: PROJEKTINIAI PASIŪI |       | PROJEKTINIAI PASIŪL | LYMAI     |         |          |                                  |        |      |  |  |
|                                            |       |                     |           |         |          | PJŪVIS 2-2 M 1:100               |        |      |  |  |
| Statytojas: R. G. K.                       |       |                     | Žymuo:    |         | Etapas   | Laida                            | Lapas  | Lapų |  |  |