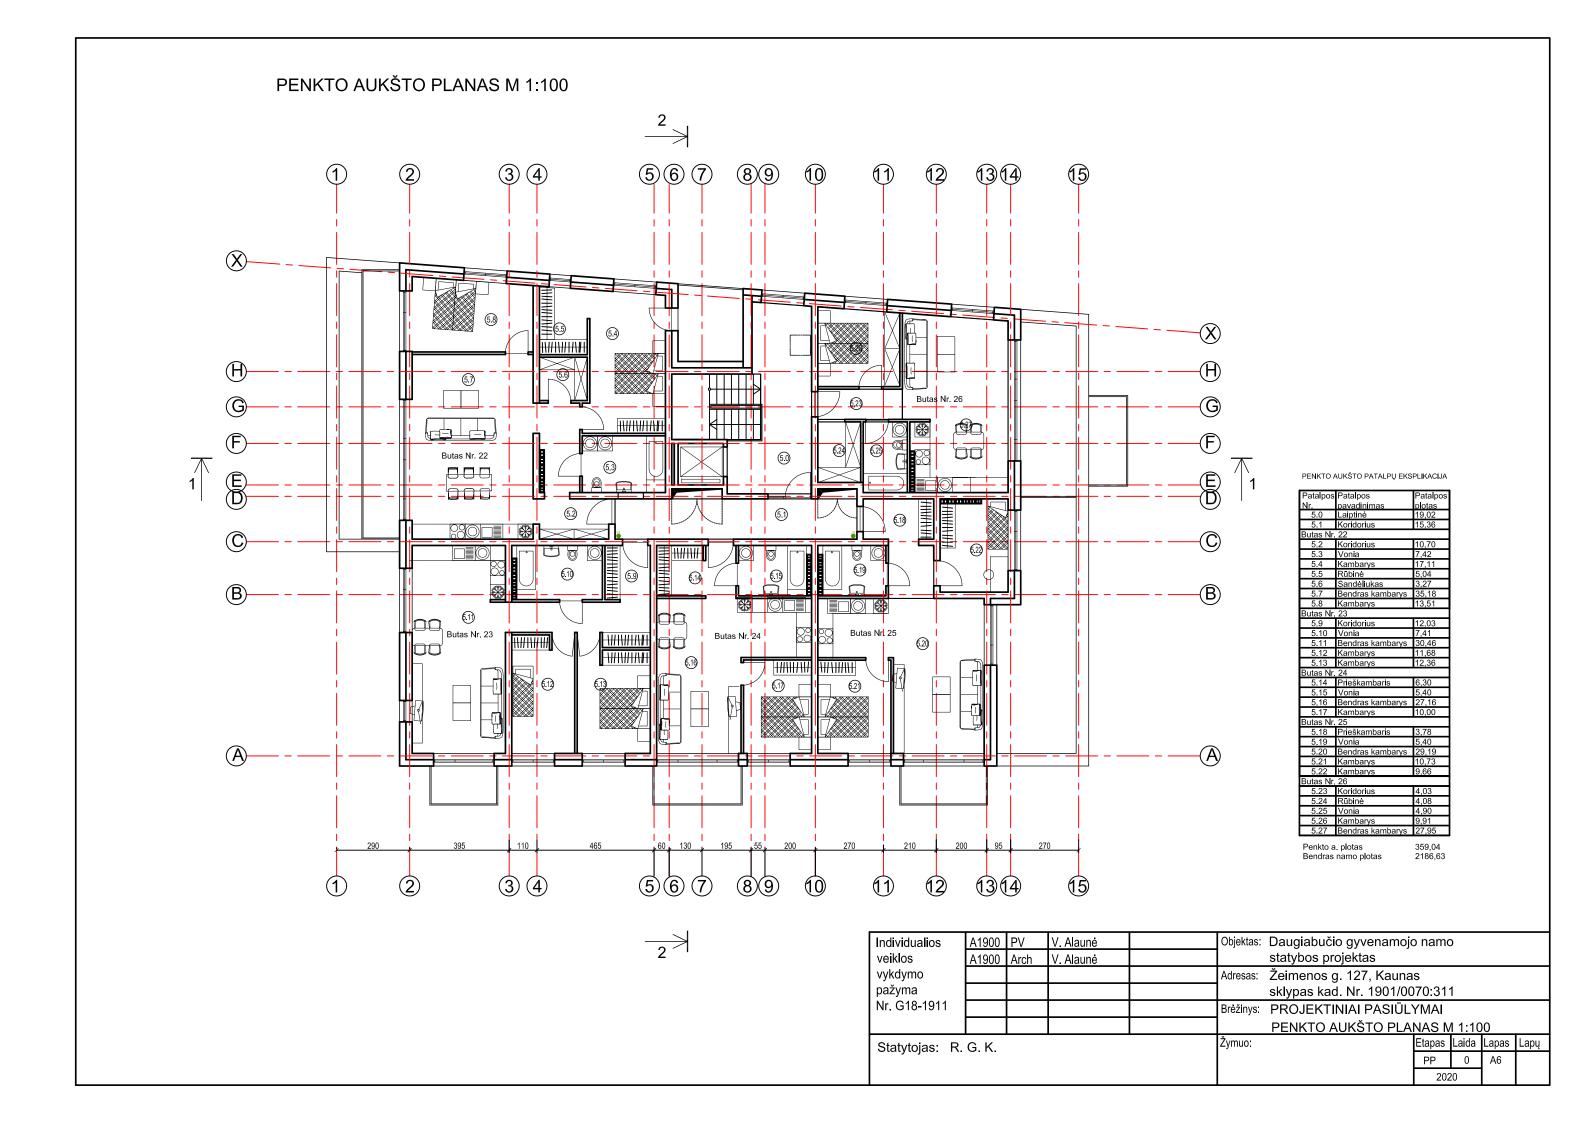

Statytojas: R. G. K.

PP 0 SP1

2020

2.9 PASTATO AKUSTINIO KOMFORTO SALYGŲ KLASĖ

2.10 AUTOMOBILIŲ STOVĖJIMO VIETŲ SKAIČIUS

2.11 ŽELDYNŲ PLOTAS

С

26

33%

















# PJŪVIS <u>2-2</u>



| Individualios                              | A1900 | PV                  | V. Alaune |         | Objektas | Daugiabučio gyvenamoj            | o namo | )    |  |  |
|--------------------------------------------|-------|---------------------|-----------|---------|----------|----------------------------------|--------|------|--|--|
| veiklos                                    | A1900 | Arch                | V. Alaune |         |          | statybos projektas               |        |      |  |  |
| vykdymo                                    |       |                     |           |         | Adresas: | Adresas: Žeimenos g. 127, Kaunas |        |      |  |  |
| pažyma sklypas kad. Nr. 1901/007           |       |                     |           | 070:311 |