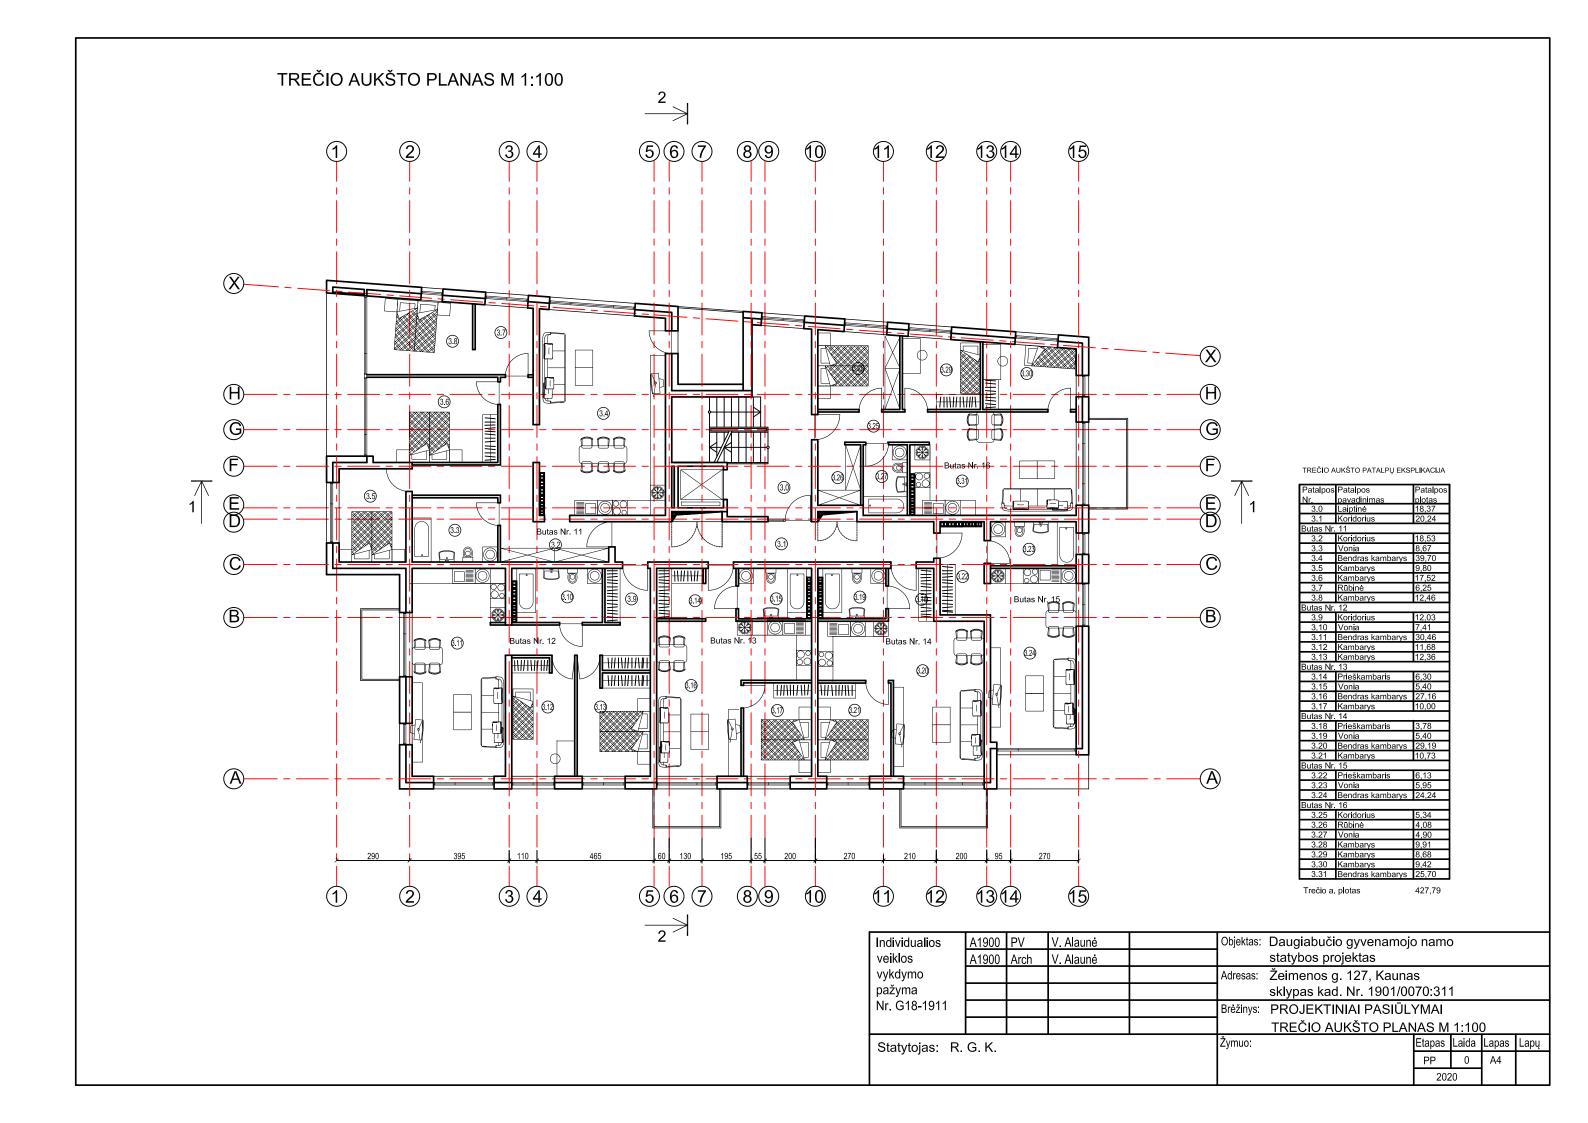

Statytojas: R. G. K.

PP 0 SP1

2020

2.9 PASTATO AKUSTINIO KOMFORTO SALYGŲ KLASĖ

2.10 AUTOMOBILIŲ STOVĖJIMO VIETŲ SKAIČIUS

2.11 ŽELDYNŲ PLOTAS

С

26

33%

















# PJŪVIS <u>2-2</u>



| Individualios                              | A1900 | PV                  | V. Alaune |         | Objektas | Daugiabučio gyvenamoj            | o namo | )    |  |  |
|--------------------------------------------|-------|---------------------|-----------|---------|----------|----------------------------------|--------|------|--|--|
| veiklos                                    | A1900 | Arch                | V. Alaune |         |          | statybos projektas               |        |      |  |  |
| vykdymo                                    |       |                     |           |         | Adresas: | Adresas: Žeimenos g. 127, Kaunas |        |      |  |  |
| pažyma sklypas kad. Nr. 1901/007           |       |                     |           | 070:311 |