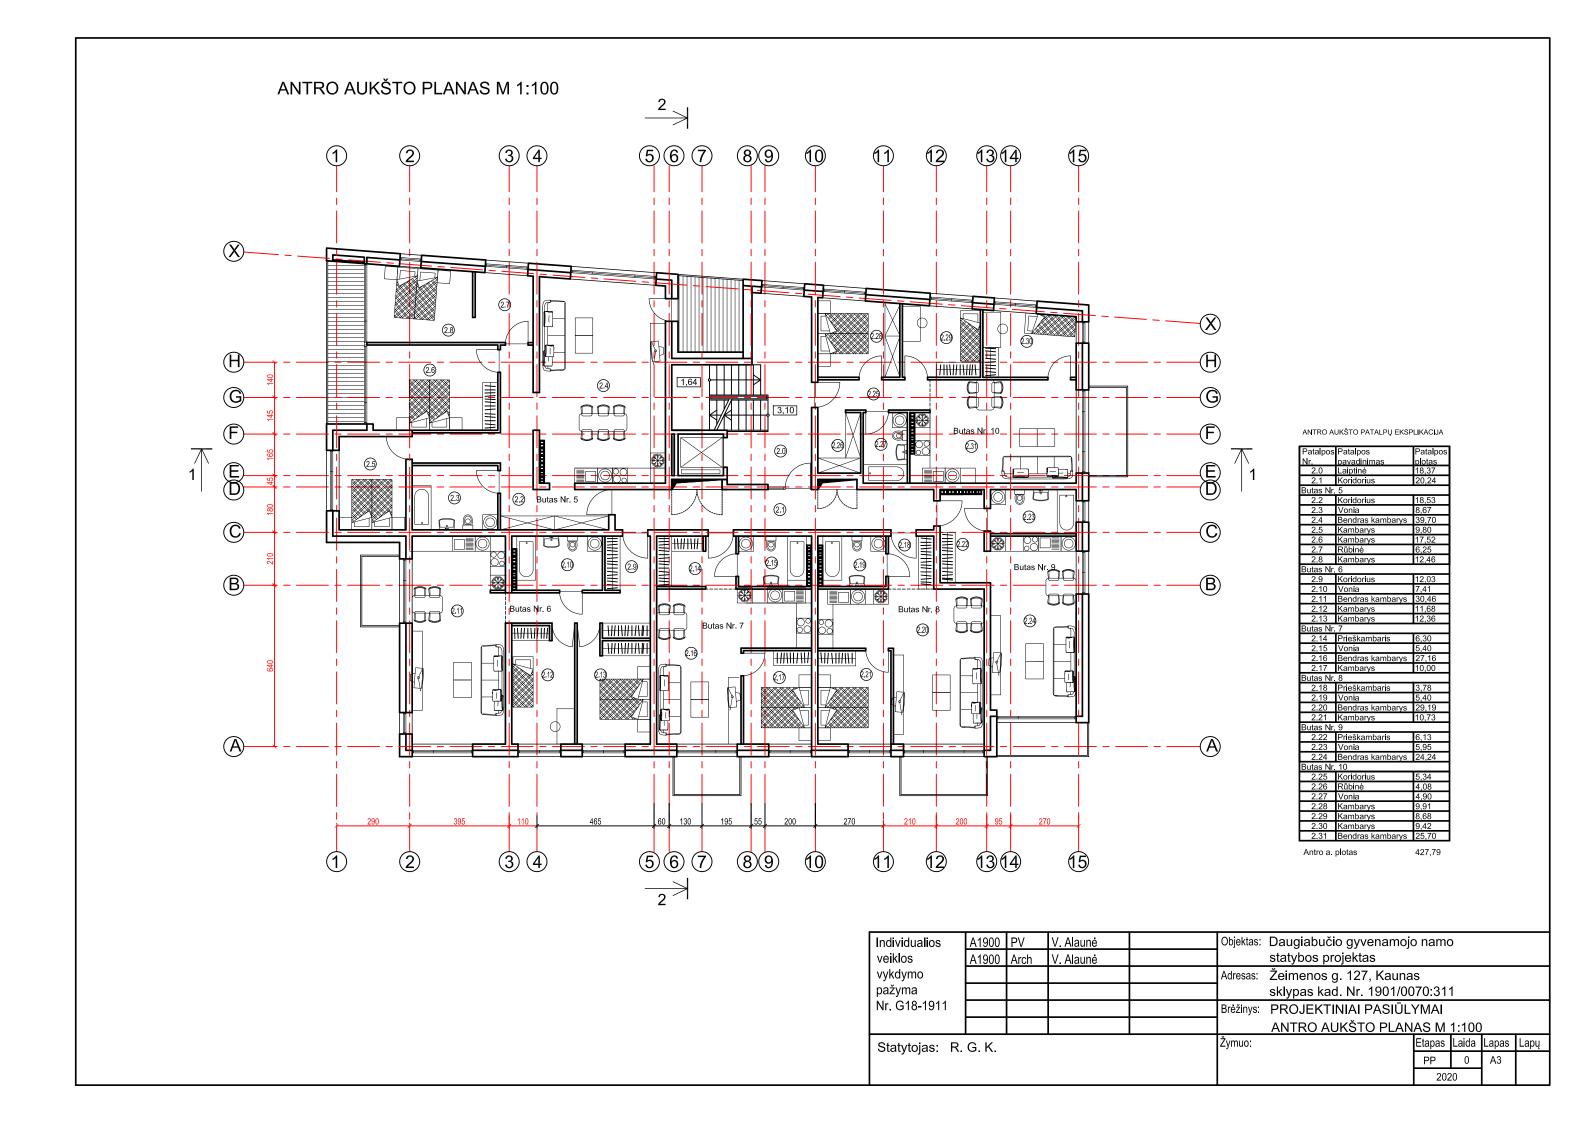

| vykdymo              | A1900<br>A1900 |      | V. Alaunė<br>V. Alaunė |      | Objektas:                       | Daugiabučio gyvenamojo statybos projektas | o namo | )    |     |  |
|----------------------|----------------|------|------------------------|------|---------------------------------|-------------------------------------------|--------|------|-----|--|
|                      | A1300          | AIGH | v. Alaune              |      | Adresas: Žeimenos g. 127, Kauna |                                           |        |      |     |  |
| pažyma               |                |      |                        |      |                                 | sklypas kad. Nr. 1901/0070:311            |        |      |     |  |
| Nr. G18-1911         |                |      |                        |      | Brėžinys:                       | LYMAI                                     |        |      |     |  |
|                      |                |      |                        |      | FASADAS 1-15 M 1:100            |                                           |        |      |     |  |
| Statytojas: R. G. K. |                |      | Žymuo:                 |      | Etapas                          | Laida                                     | Lapas  | Lapų |     |  |
| ,,                   |                |      |                        |      |                                 |                                           | PP     | 0    | A11 |  |
|                      |                |      |                        | 2020 |                                 | 20                                        |        |      |     |  |