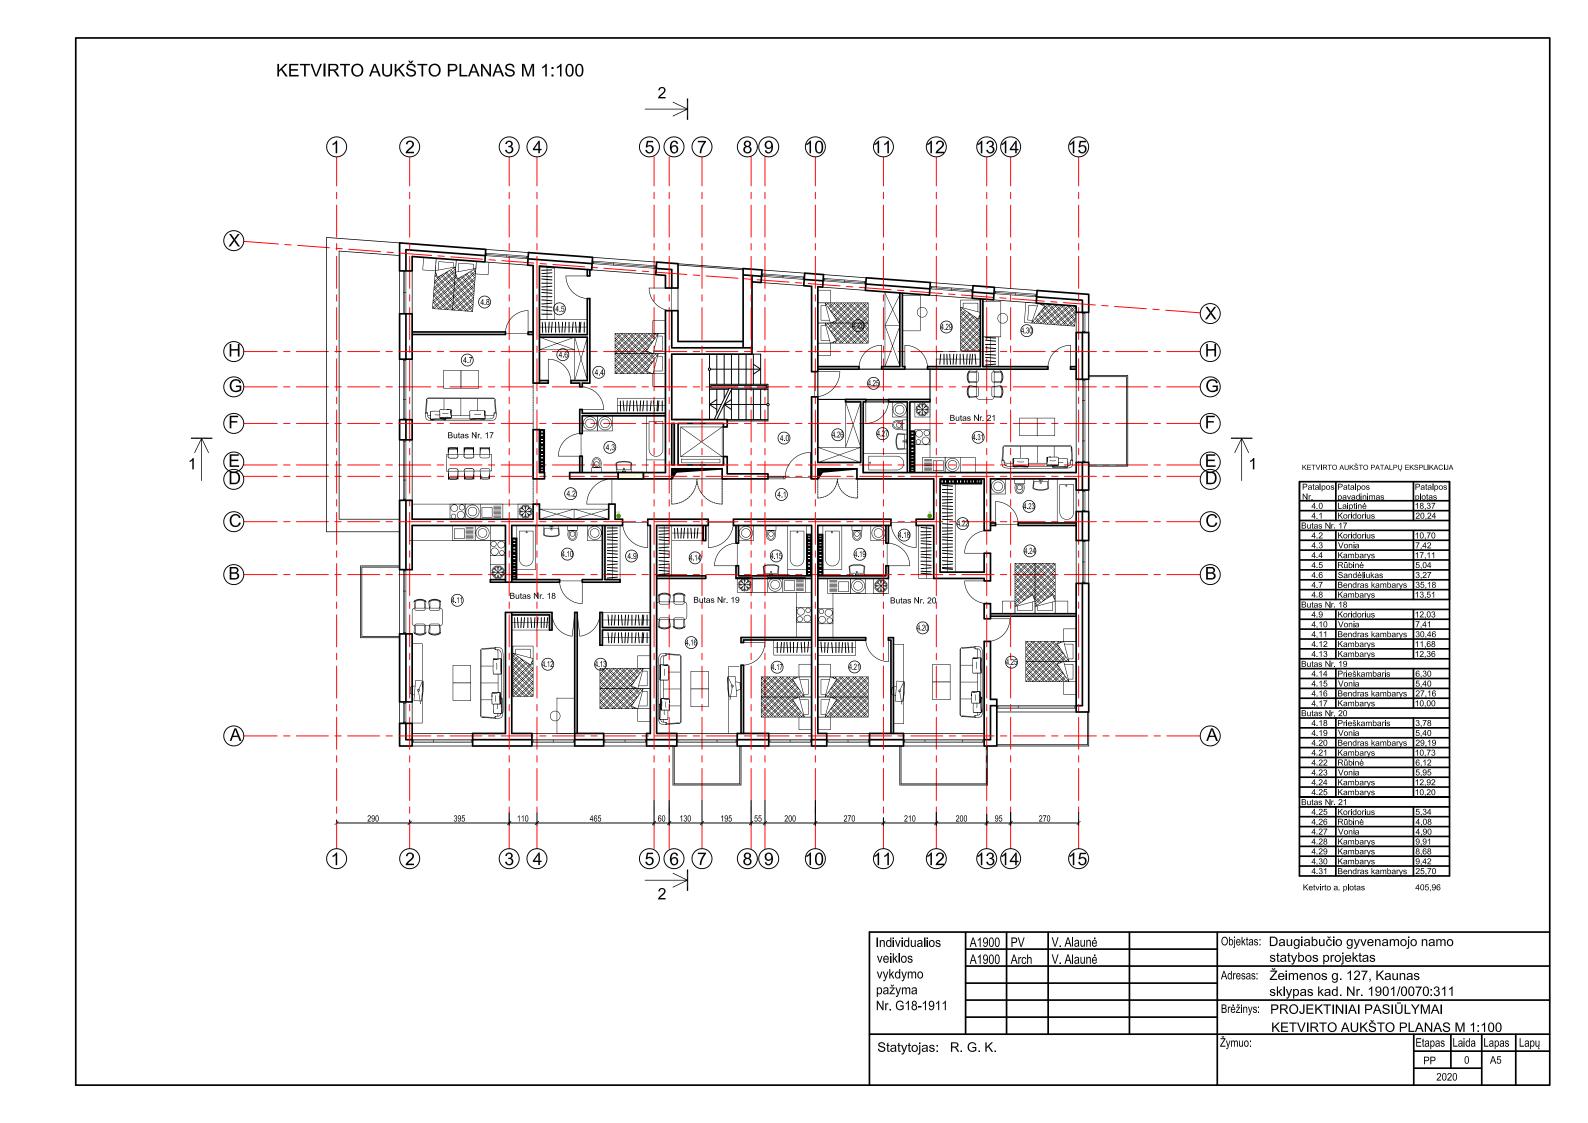

Statytojas: R. G. K.

PP 0 SP1

2020

2.9 PASTATO AKUSTINIO KOMFORTO SALYGŲ KLASĖ

2.10 AUTOMOBILIŲ STOVĖJIMO VIETŲ SKAIČIUS

2.11 ŽELDYNŲ PLOTAS

С

26

33%

















# PJŪVIS <u>2-2</u>



| Individualios                              | A1900 | PV                  | V. Alaune |         | Objektas | Daugiabučio gyvenamoj            | o namo | )    |  |  |
|--------------------------------------------|-------|---------------------|-----------|---------|----------|----------------------------------|--------|------|--|--|
| veiklos                                    | A1900 | Arch                | V. Alaune |         |          | statybos projektas               |        |      |  |  |
| vykdymo                                    |       |                     |           |         | Adresas: | Adresas: Žeimenos g. 127, Kaunas |        |      |  |  |
| pažyma sklypas kad. Nr. 1901/007           |       |                     |           | 070:311 |