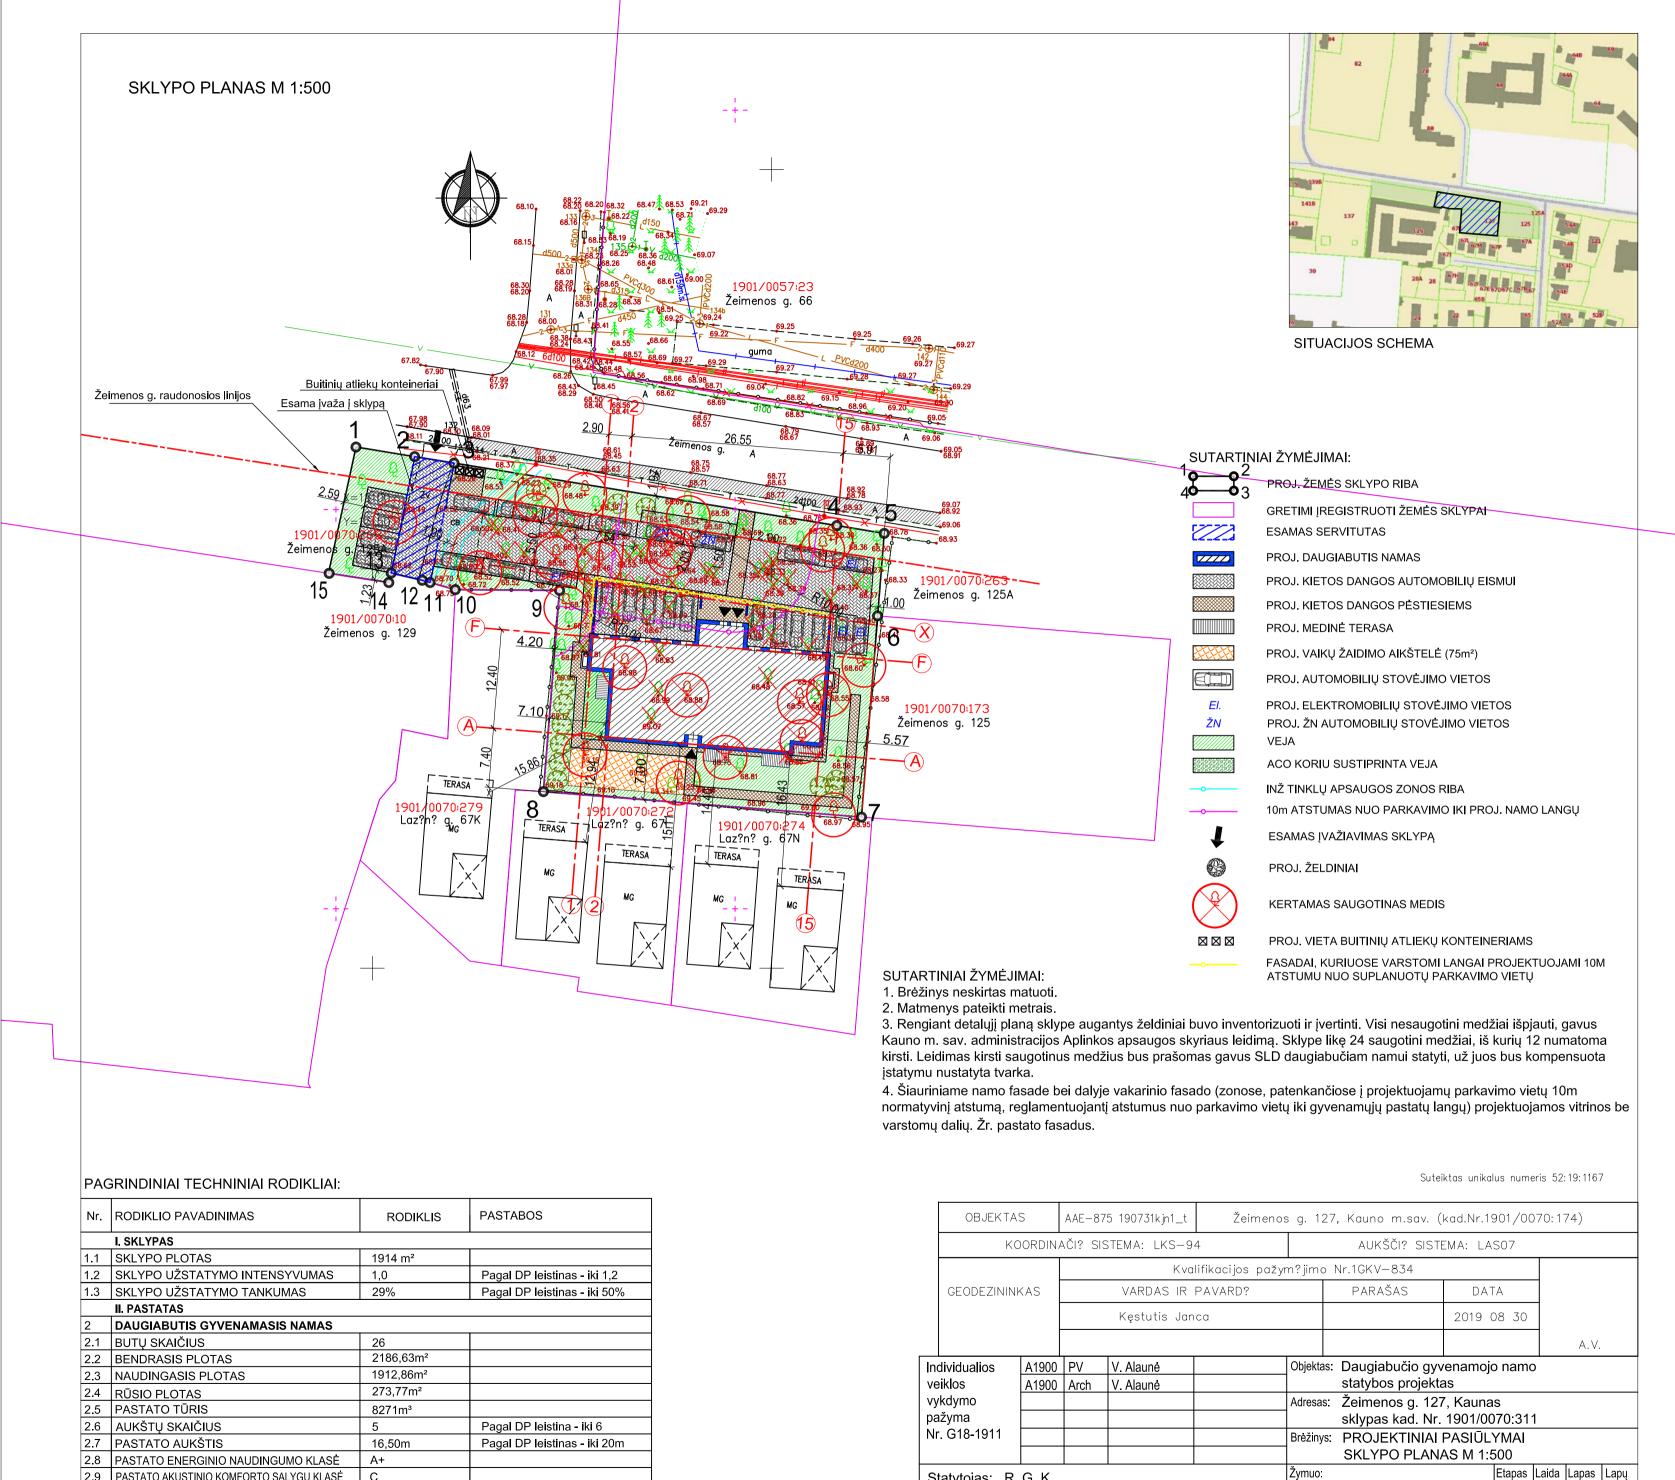

Statytojas: R. G. K.

PP 0 SP1

2020

2.9 PASTATO AKUSTINIO KOMFORTO SALYGŲ KLASĖ

2.10 AUTOMOBILIŲ STOVĖJIMO VIETŲ SKAIČIUS

2.11 ŽELDYNŲ PLOTAS

С

26

33%

















# PJŪVIS <u>2-2</u>



| Individualios                              | A1900 | PV                  | V. Alaune |         | Objektas | Daugiabučio gyvenamoj            | o namo | )    |  |  |
|--------------------------------------------|-------|---------------------|-----------|---------|----------|----------------------------------|--------|------|--|--|
| veiklos                                    | A1900 | Arch                | V. Alaune |         |          | statybos projektas               |        |      |  |  |
| vykdymo                                    |       |                     |           |         |