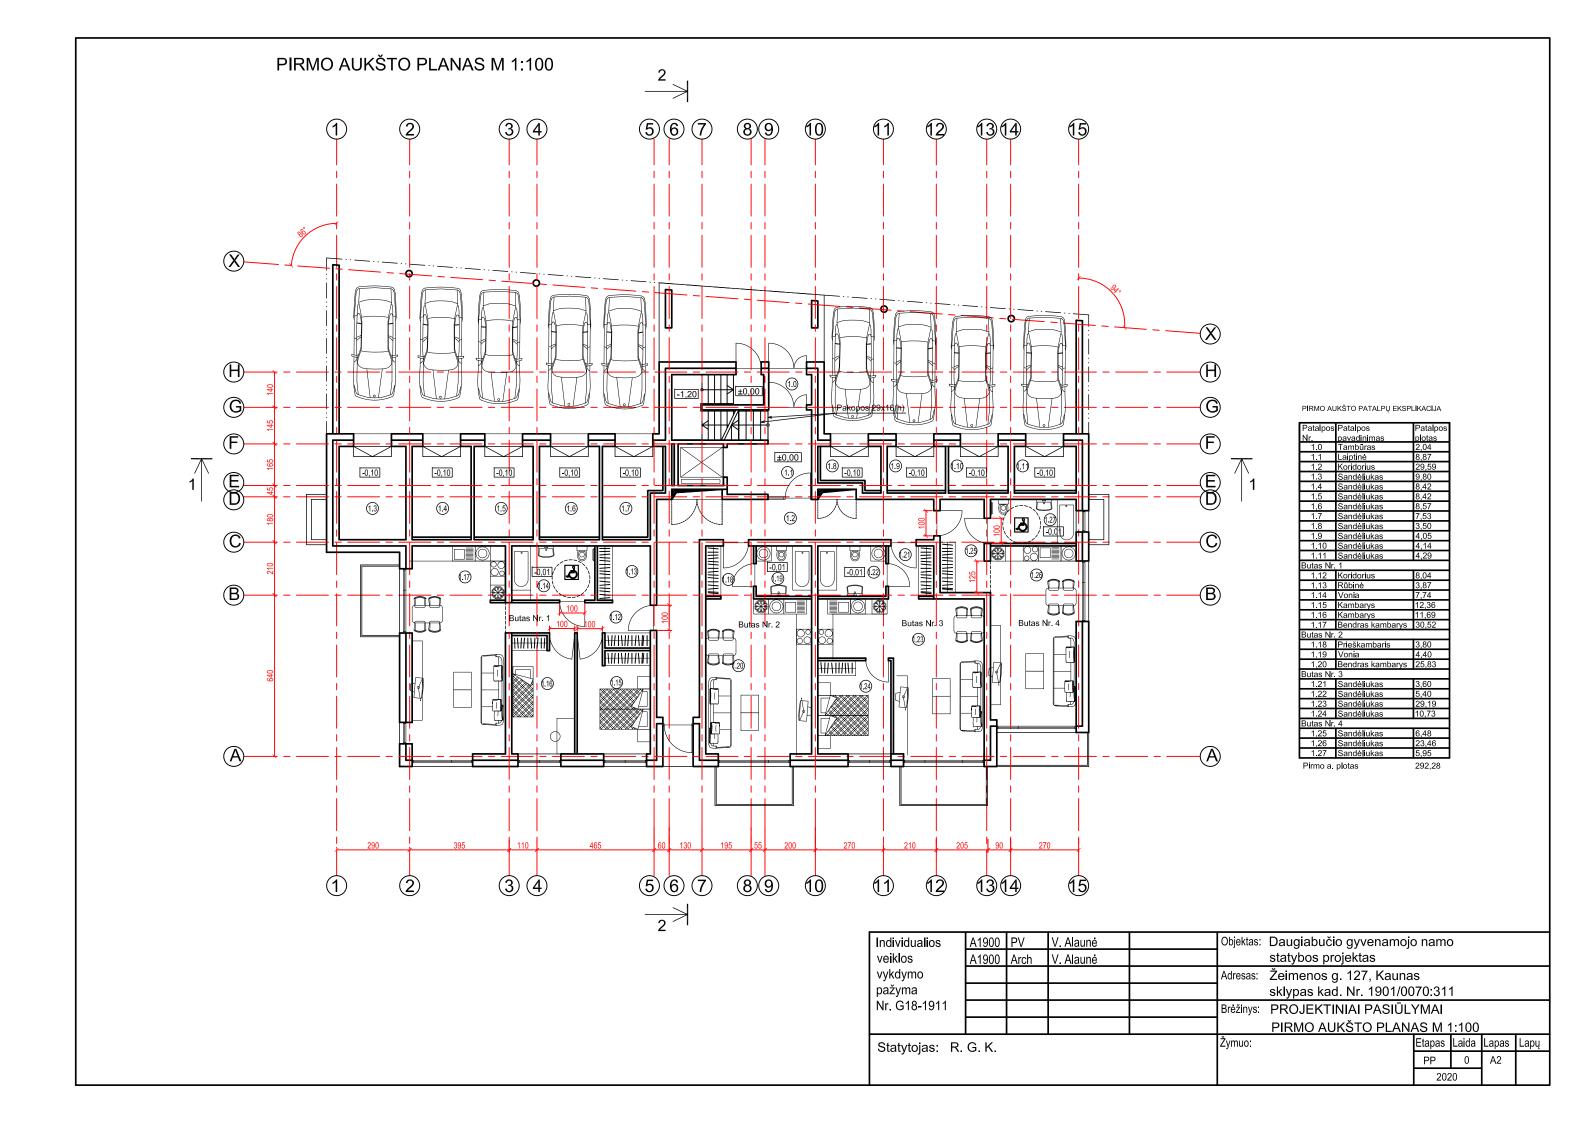

| Individualios        | A1900  | PV   | V. Alaunė |  | Objektas: | Daugiabučio gyvenamojo   | o namo | )    |     |  |
|----------------------|--------|------|-----------|--|-----------|--------------------------|--------|------|-----|--|
| veiklos              | A1900  | Arch | V. Alaunė |  |           | statybos projektas       |        |      |     |  |
| vykdymo              |        |      |           |  | Adresas:  | Žeimenos g. 127, Kauna   | s      |      |     |  |
| pažyma               |        |      |           |  |           | sklypas kad. Nr. 1901/00 | 70:31  | 1    |     |  |
| Nr. G18-1911         |        |      |           |  | Brėžinys: | PROJEKTINIAI PASIŪL      | YMAI   |      |     |  |
|                      |        |      |           |  |           | FASADAS 15-1 M 1:100     |        |      |     |  |
| Statytojas: R. G. K. |        |      | Žymuo:    |  | Etapas    | Laida                    | Lapas  | Lapų |     |  |
| 0.0.5.0,000. 11.     | J. 11. |      |           |  |           |                          | PP     | 0    | A10 |  |