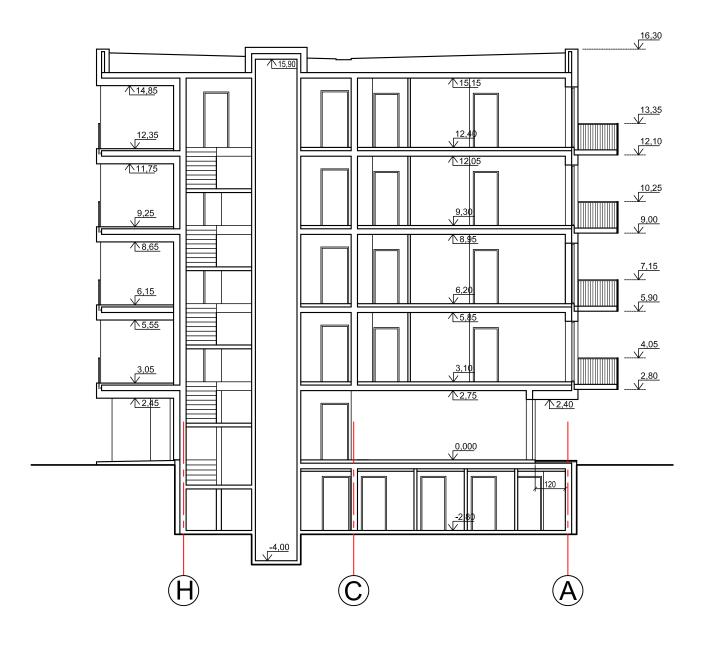

Statytojas: R. G. K.

PP 0 SP1

2020

2.9 PASTATO AKUSTINIO KOMFORTO SALYGŲ KLASĖ

2.10 AUTOMOBILIŲ STOVĖJIMO VIETŲ SKAIČIUS

2.11 ŽELDYNŲ PLOTAS

С

26

33%

















# PJŪVIS <u>2-2</u>



| Individualios                              | A1900 | PV                  | V. Alaune |         | Objektas | Daugiabučio gyvenamoj            | o namo | )    |  |  |
|--------------------------------------------|-------|---------------------|-----------|---------|----------|----------------------------------|--------|------|--|--|
| veiklos                                    | A1900 | Arch                | V. Alaune |         |          | statybos projektas               |        |      |  |  |
| vykdymo                                    |       |                     |           |         | Adresas: | Adresas: Žeimenos g. 127, Kaunas |        |      |  |  |
| pažyma sklypas kad. Nr. 1901/007           |       |                     |           | 070:311 |          |